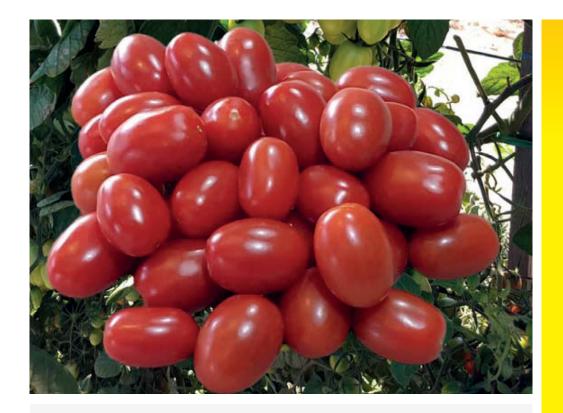

## Hybrid Grape Tomato

- Indeterminate. Very productive plant
- Fruit holds its size to the top of the plant
- Grape shaped fruit weight 15 20g
- Strong plant with good vigour
- Good fruit cover
- Very good shelf life